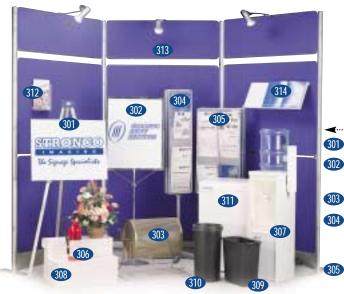

# SERIES 300

103

- 301 Easel
- 302 Sign Holder holds sign 22"x28"
- 303 Draw Drum
- Rotating Literature Rack
   8- Pockets holds
   8 1/2" x 11" Brochures
  - Rotating Literature Rack
     16 Pockets holds
     8 1/2" x 11" Brochures
- 306 Fire Extinguisher
- 307 Water Cooler

#### 308 - Card Riser Shelves 24" 2-step

- 309 Waste Basket
- 310 Smoker Stand
- 31 Bar Fridge
- Literature Pouches holds
   8 1/2" x 11" Brochures
- (313) Radius Display-(six 4' x3' Fabric Panels with Three 3' x 16" Fabric Header Panels)
   (314) - Radius Shelves
- (Fabric Panels 27" x 28" x 27" x 35"H)