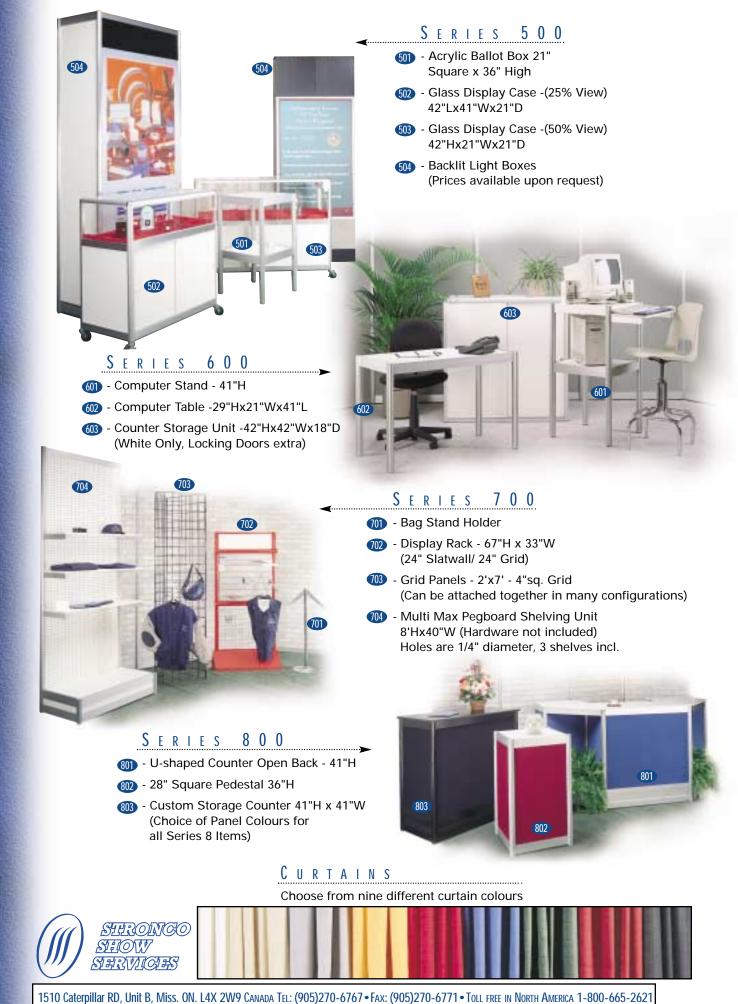

| -                       | The Show People - E                                                                                                          | stablished 1952                                        |                     |         |
|-------------------------|------------------------------------------------------------------------------------------------------------------------------|--------------------------------------------------------|---------------------|---------|
| SUBSCIEVE STREET        | 1510 Caterpillar F<br>Mississauga, ON L4X<br>Tel: (905) 270-6767 Fax<br>Toll Free in North America<br>Visit our website: www | X 2W9 Canada<br>x: (905) 270-6771<br>a: 1-800-665-2621 |                     |         |
| OMPANY:                 |                                                                                                                              |                                                        |                     | )       |
| DDRESS:                 |                                                                                                                              |                                                        |                     |         |
| ITY:                    | PBOV / STATE                                                                                                                 | F                                                      | POSTAL CODE / ZIP:  |         |
| CONTACT:                |                                                                                                                              |                                                        |                     |         |
| NAME OF SHOW: GARDEN EX |                                                                                                                              | I                                                      | AA #                |         |
| DATE OF SHOW: OCTOBER 1 | 7 18 2006 T                                                                                                                  | OPONTO CONCR                                           | PESS CENTRE         | BOOTH # |
| DATE OF SHOW: OCTOBER 1 | LOCATION: 10                                                                                                                 |                                                        |                     | )       |
| SERIES 500              |                                                                                                                              |                                                        |                     |         |
| ITEM # QTY. DESCRIPTION | ON                                                                                                                           | PRE-SHOW PRICE                                         | AFTER DEADLINE DATE | TOTAL   |
| <b>501</b> Acrylic Ba   |                                                                                                                              | \$ 109.00                                              |                     | \$      |
|                         | blay Case - (25% View)                                                                                                       | \$ 194.00                                              | \$ 243.00           | \$      |
|                         | blay Case - (50% View)                                                                                                       | \$ 274.00                                              | \$ 342.00           | \$      |
| 504 Backlit Lig         | ght Boxes                                                                                                                    | PRICES AVAILA                                          | BLE UPON REQUEST    | \$      |
| SERIES 600              |                                                                                                                              |                                                        |                     |         |
| ITEM # QTY. DESCRIPTION | ON                                                                                                                           | PRE-SHOW PRICE                                         | AFTER DEADLINE DATE | TOTAL   |
| 601 Computer            | Stand                                                                                                                        | \$ 117.00                                              | \$ 145.00           | \$      |
| 602 Computer            |                                                                                                                              | \$ 61.00                                               | \$ 77.00            | \$      |
|                         | torage Unit                                                                                                                  | \$ 105.00                                              | \$ 131.00           | \$      |
|                         | Locking Doors Extra - Add \$10.00)                                                                                           | •                                                      |                     | •       |
| SERIES 700              |                                                                                                                              |                                                        |                     |         |
| TEM # QTY. DESCRIPTI    | ON                                                                                                                           | PRE-SHOW PRICE                                         | AFTER DEADLINE DATE | TOTAL   |
| 701 Bag Stand           | Holder                                                                                                                       | \$ 95.00                                               | \$ 118.00           | \$      |
| 702 Display Ra          | ack                                                                                                                          | Not Av                                                 |                     | \$      |
| <b>703</b> Grid Panel   | ls - 2'x7' - 4"sq. Grid                                                                                                      | \$ 72.00                                               | \$ 90.00            | \$      |
|                         | hed together in many configurations)                                                                                         |                                                        |                     |         |
| <b>704</b> Multi-Max    | Pegboard Shelving Unit                                                                                                       | \$ 375.00                                              | \$ 469.00           |         |
| SERIES 800              |                                                                                                                              |                                                        |                     |         |
| ITEM # QTY. DESCRIPTION | ON                                                                                                                           | PRE-SHOW PRICE                                         | AFTER DEADLINE DATE | TOTAL   |
| 801 U-shaped            | Counter Open Back                                                                                                            | \$ 359.00                                              | N/A                 | \$      |
| <b>802</b> 20" Square   | e Pedestal                                                                                                                   | \$ 117.00                                              | \$ 145.00           | \$      |
|                         | orage Counter                                                                                                                | \$ 152.00                                              | \$ 191.00           | \$      |
|                         | ors Extra - Add \$10)                                                                                                        |                                                        |                     |         |
| My choice of colour is: |                                                                                                                              |                                                        |                     |         |
| MISCELLANEOUS           |                                                                                                                              |                                                        |                     |         |
| QTY. DESCRIPTI          | ON                                                                                                                           | PRE-SHOW PRICE                                         | AFTER DEADLINE DATE | E TOTAL |
|                         | ing                                                                                                                          | \$ 28.00                                               | \$ 34.00            | \$      |
| Extra Shelv             | -                                                                                                                            | \$ 28.00                                               | \$ 34.00            |         |