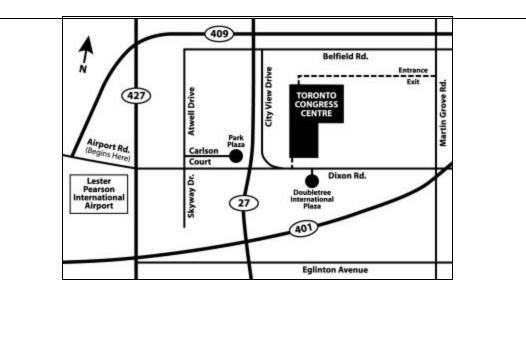

/prohibintere.shtml

# ACCOMMODATION

#### HOST HOTEL

**DoubleTree International Plaza Hotel** 655 Dixon Rd Toronto ON M9W 1J4 (416) 244-1711 fax (416) 244-9584

(to reserve on-line go to www.gardenexpo.ca/mapnhotel.php or use fax form for hotel reservations, page 40).

#### ALTERNATE HOTELS

Park Plaza Toronto Airport 33 Carlson Court Toronto ON M9W 6H5 (416) 675-1234 Fax (416) 675-3436 \$125 Single or Double

\$132.00 Single or Double

Radisson Suite Hotel Toronto Airport\$139 Deluxe Suite640 Dixon Road\$159 Executive Deluxe SuiteToronto ON M9W 1J1(416) 242-7400 Fax (416) 242-9888

NOTE: The room block will be **released by September 13, 2007**. Guests booking rooms after this date may not receive the group rate.

"Garden Expo/Florist Expo" must be specified to receive the group rate.



| Landscape Ontario Garden Expo / Flowers Canada (Ontario) Florist Expo<br>October 13 - 19, 2007<br>Toronto, Ontario<br>Personal Information |                                                                                                                                                                        |                                                                                                                                                                    |  |
|--------------------------------------------------------------------------------------------------------------------------------------------|------------------------------------------------------------------------------------------------------------------------------------------------------------------------|-------