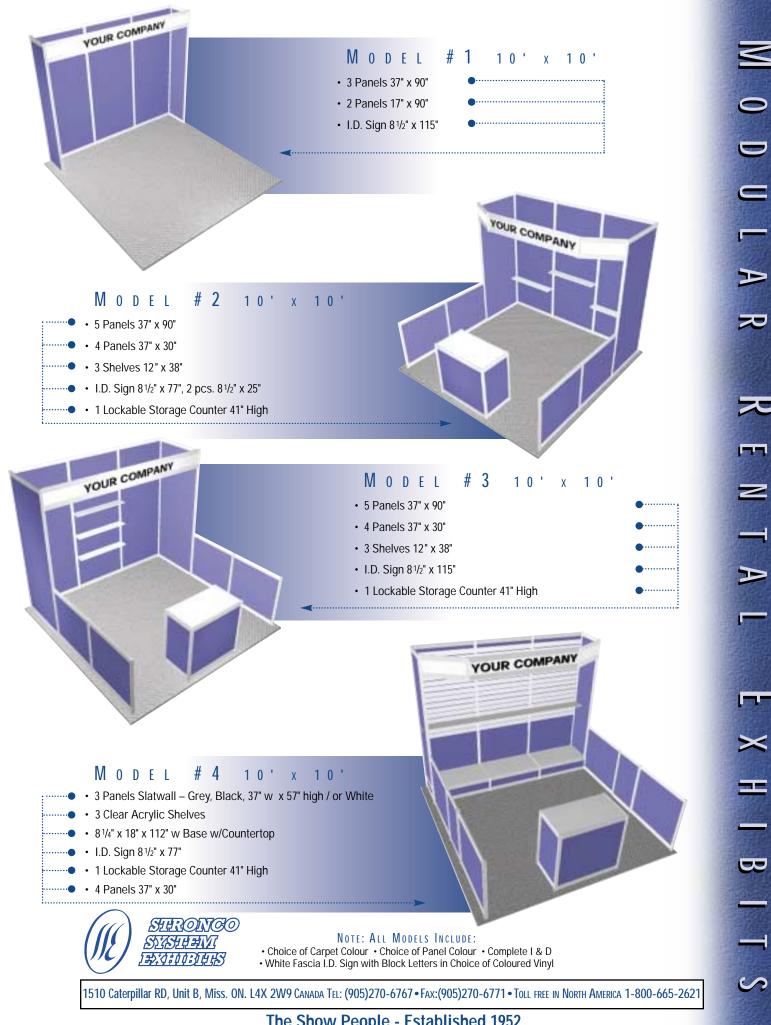

ENCL. VISA A  Account #:                            | S: BLUE BLUE RED GRE<br>MODULAR EXHIBIT RENTAL<br>SINGLE (Includes 1 Fascia)<br>DOUBLE (includes 1 Fascia)<br>WITH BLACK ALUMINUM STRUCTURE ADE<br>In Identification to Read:<br>TIVE CALL ME TO DISCUSS CUSTOM GRAF<br>MASTERCARD AMERICAN EXPRESS         | EY GOLD EY GOLD PHICS PHICS Subtotal Content of the due | PRE-SHOW<br>PRICE<br>\$982.00<br>\$1,473.00<br>\$176.00<br>My Ch<br>Colou<br>6% GST | DATE Not Available. R to Exhibits Renta Order Form Notice of Viny r is 8% PST Now set-up. tes otherwise stated. be processed at the stat availability. e received 14 days befo on-site. coellations received 7 da | efer<br>al<br>I Letter<br>Total<br>ed<br>re show set-up | ENTAL ORDER FORM |

NOTE: ELECTRICAL AND LIGHTING REQUIREMENTS NOT INCLUDED



The Show People - Established 1952

## MODEL #5 10' x 20'

•-----

.....

.....

.....

.....

. . . . . . . . . . . .

YOUR COMPANY

YOUR COMPANY

- 10 Panels 37" x 90"
- 4 Panels 37" x 30"
- 6 Shelves 12" x 38"

2 0

2 I.D. Signs 8<sup>1</sup>/<sub>2</sub>" x 115" Each

OUR COMPAN

• 2 Lockable Storage Counters – 41" High

## MODEL #6 10' x

6 Slatwall Panels 37" x 57"

YOUR COMPANY

- 3 Panels 17" x 90"
- • 17" Deep x 230" Long x 8" High Base Countertop
- 2 I.D. Signs 81/2" x 77" Each
  - 4 Panels 37" x 30"
- 2 Lockable Storage Counters 41" High

YOUR COMPAN

## MODEL #7 10' x 20'

- 4 Panels 37" x 90"
- 4 Panels 17" x 90"
- 2 Panels 37" x 56"
- 2 Panels 17" x 56"
- 2 ID Signs 8.5" x 26" & 2 ID Signs 8.5" x 17"
- 1 ID Sign 8.5" x 115"

OUR COMPANY

- 2 Built-in Counters with Storage
-