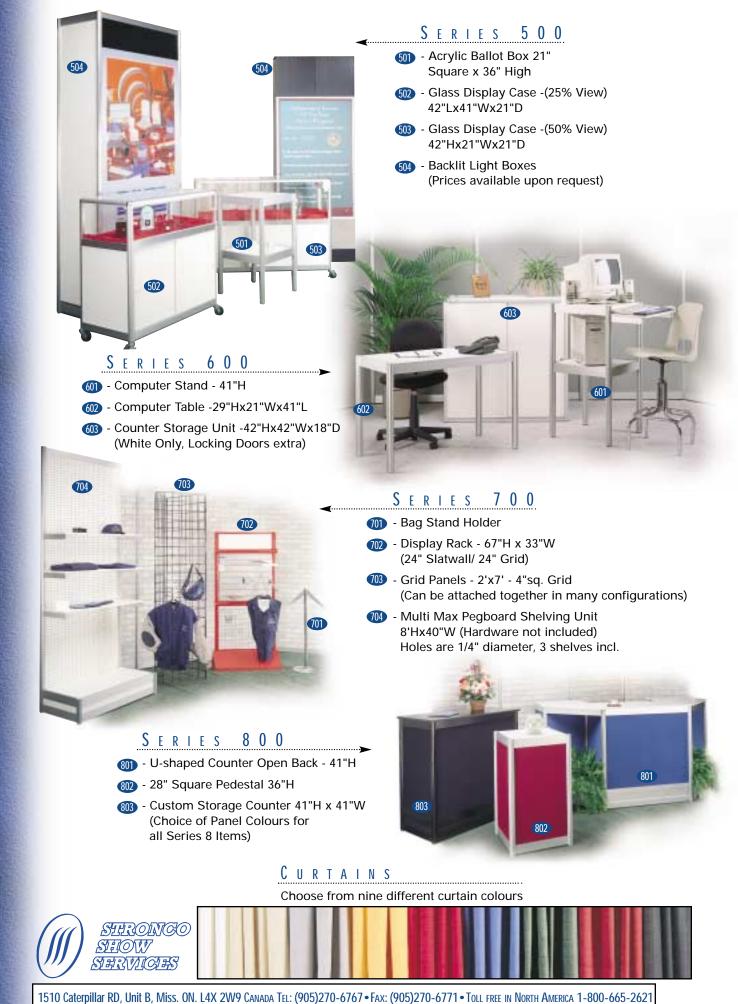

- Rotating Literature Rack
     16 Pockets holds
     8 1/2" x 11" Brochures
- 306 Fire Extinguisher
- 307 Water Cooler

#### 308 - Card Riser Shelves 24" 2-step

- 309 Waste Basket
- 310 Smoker Stand
- 31 Bar Fridge
- Literature Pouches holds
   8 1/2" x 11" Brochures
- (313) Radius Display-(six 4' x3' Fabric Panels with Three 3' x 16" Fabric Header Panels)
   (314) - Radius Shelves
- (Fabric Panels 27" x 28" x 27" x 35"H)

#### SERIES 400

Plants & Accessories (see enclosed order form)

#### C A R P E T I N G

Choose from five different carpet colours (See enclosed order form for sizes)

SHROMGO

SHOW SHEVICHS

1510 Caterpillar Rd, Unit B, Miss. ON, L4X 2W9 Canada Tel:(905)270-6767 • Fax: (905)270-6771 • Toll free in North America 1-800-665-2621

#### The Show People - Established 1952



The Show People - Established 1952

| $\frown$             |                              | The Show People - E                               |                                         | וח                                                             | EADLINE DATE:                                   |                  |
|----------------------|------------------------------|---------------------------------------------------|-----------------------------------------|----------------------------------------------------------------|-------------------------------------------------|------------------|
| In S                 | STRONCO                      | 1510 Caterpillar F                                | Rd., Unit B                             |