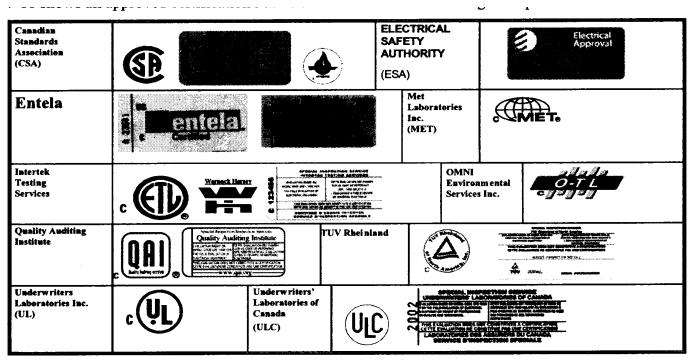

is responsible for enforcement of the Ontario Electrical Safety Code.

Rule 2-022 of the Ontario Electrical Safety Code requires that any electrical equipment that is being displayed, offered for sale, or used in any show/convention/or similar exhibition MUST BE APPROVED. At Trade Shows, unapproved electrical equipment will only be permitted when the Electrical Safety Authority gives permission.

Electrical equipment is considered approved if it bears the certification mark or Field Evaluation label of an organization that has been accredited by the Standards Council of Canada to approve electrical equipment. If these markings are missing, the equipment is considered to be unapproved. Bulletin 2-7-11 shows all approved certification marks or Field Evaluation markings accepted in Ontario.



**NT.** 4 . .

#### Note:

 Electrical equipment must be approved as an assembled unit. Electrical equipment that consists of an assembly or combination of other individually approved electrical equipment or devices is considered unapproved.
 The exhibitor is expected to make every reasonable effort to have electrical equipment approved prior to the show. The Electrical Safety Authority will permit equipment to be shown as stated in Rule 2-022(5) of the Ontario Electrical Safety Code for specific equipment and for a determined period of time.

Please complete the *application form* to receive a written permission to show unapproved electrical equipment. This should be forwarded with a cheque or credit card authorization to the Electrical Safety Authority's Customer Service Centre. Permis