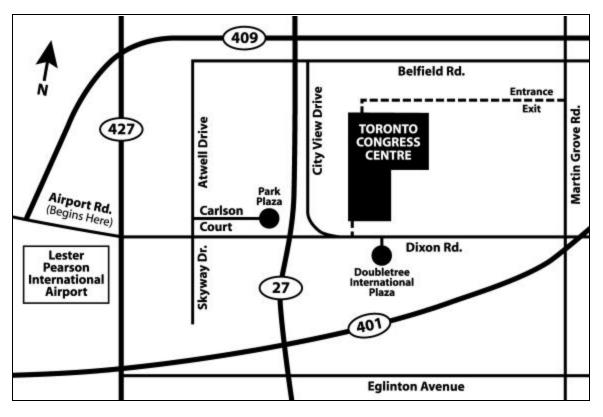

tractor) to do work for you at the show, it is your responsibility to make sure they are following your Safety Policy and that you have copied them on this notice.

\*Note: See page 17, Safety Release Form that is to be signed and returned to Show Management within the 4-8 weeks of the show date.

## SAFETY SHOES

Safety shoes are mandatory for all personnel involved in the set-up and tear down of the show.

# **FACILITY OVERVIEW**

#### Location:

### **Toronto Congress Centre**

650 Dixon Rd. Toronto ON Canada M9W 1J1 416-245-5000 fax: 416-245-3046

#### **Directions:**

The Toronto Congress Centre is conveniently located 1/4 mile west of Highway 401 on Dixon Road and at the NE corner of Highway 27 and Dixon Road.

## Map to the Toronto Congress Centre

650 Dixon Road, Toronto, Ontario



### Facility

15 Loading Bay Doorways Height 14' Width 18' Drive-In Door Height 14' Width 18'

Main Floor Weight Capacity - unlimited

<u>Ceiling Height- 16'</u> See Rules & Regulations for height restrictions of booths

# FACILITY OVERVIEW CONT'D

#### PARKING Trucks:

There is no room at the Toronto Congress Centre for 24' and 40' trailers to be parked for the duration of the show. However, arrangements have been made at the Doubletree International Plaza Hotel across the street for truck parking during the week at \$30/day regardless of truck size. The Doubletree International Plaza Hotel can accommodate up to 10-24' trailers and 5-40' trailers. To reserve a spot, please contact Loretta Stabile in the Catering Department at the International Plaza at (416) 244-1711 EXT 7924.



## Tor