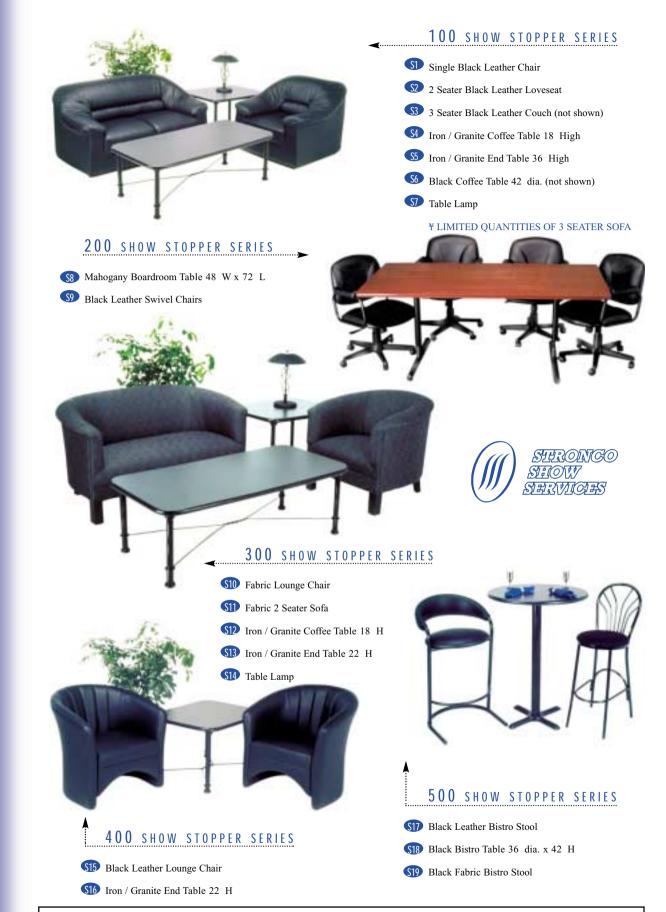

| <b>800</b><br>4-06-03+10T<br>yr 6-22-04 |



1510 Caterpillar RD,Unit B, Miss. ON. L4X 2W9, Canada Tel: (905) 270-6767 • Fax: (905) 270-6771 • Toll free in North America 1-800-665-2621



## 700 SHOW STOPPER SERIES

- S22 Black Leather High Back Executive Chair
- S23 Black Leather Sled Base Chair
- S24 Grey Executive Desk 36 x 72



S20 Black Leather Sled Base ChairS21 Black Meeting Table 36 dia.



## 800 SHOW STOPPER SERIES

- S25 Grey Office Screens 60 H x 60 W
- S26 Grey Fabric Deluxe Steno Chair
- S27 Grey Computer Table 24 x 45 (Keyboard Optional)



Grey Fabric Deluxe Steno Chair
 Black Fabric Lowback Office Chair
 Grey Fabric Drafting Stool





## 1000 SHOW STOPPER SERIES

Black Leather Wing ChairIron / Granite Coffee Table 18 H



1510 Caterpillar RD,Unit B Miss. ON. L4X 2W9, Canada Tel: (905) 270-6767 • Fax: (905) 270-67