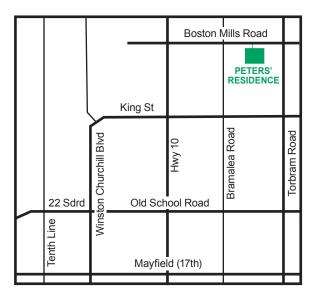

#### PETERS' RESIDENCE

5225 Boston Mills Rd, Caledon East, Ont.

#### From the golf course:

- NORTH on PROVINCIAL ROUTE 50/ RR-50 to OLD CHURCH RD.
- Turn LEFT onto OLD CHURCH RD/ 20TH SDRD/ RR-22.
- Turn LEFT onto AIRPORT RD/ RR-7.
- Turn RIGHT onto OLDE BASE LINE RD/ RR-12.
- Turn LEFT onto TORBRAM RD.
- Turn RIGHT onto BOSTON MILLS RD (Portions unpaved).