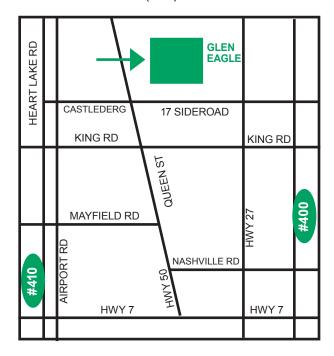

### GLEN EAGLE GOLF CLUB

15731 Regional Rd 50, Caledon, ON Phone: (905) 880-0131

#### From Toronto:

- Take Hwy 401, Hwy 409 or Hwy 407 to Hwy 427
- North on Hwy. 427 to Hwy. 7
- West on Hwy. 7 to Hwy. 50 (left)
- North on Hwy. 50 to Bolton (right)
- · Go through town of Bolton
- Course is located 5 km north of Bolton on the right side (east)