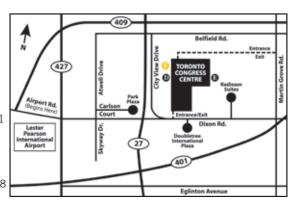

# Register early!

at www.locongress.com
After December 19, 2007 you can register on site only.

Show Information The Toronto Congress Centre is located at 650 Dixon Road, minutes from the Toronto International Airport and 15 minutes from downtown Toronto. Show dates are January 8-10, 2008.

The official hotel is the Doubletree International Plaza Toronto Airport Hotel. Please indicate when booking that you are attending the Landscape Ontario Congress/Fencecraft 2008 to receive the show rate. Special rates are in effect until December 28, 2007.

#### DOUBLETREE INTERNATIONAL PLAZA

655 Dixon Road, Toronto, ON Canada M9W 1J3 Tel: (416) 244-1711 Fax: (416) 244-7281 \$115 Single or Double

#### RADISSON SUITE HOTEL

640 Dixon Road, Toronto, ON Canada M9W 1J1 Tel: (416) 242-7400 Fax: (416) 242-9888 \$121 Single or Double

#### PARK PLAZA **TORONTO AIRPORT**

33 Carlson Ct. Toronto, ON Canada M9W 6H5 Tel: (416) 675-1234 Fax: (416) 675-\$108 Single or Double

\*includes breakfast discount

Shuttle bus service is provided daily from all hotels to the Congress Centre. Shuttle times are posted in the lobby of the hotels.

Entrances: Register before Dec. 19/07 and you will receive your badge in the mail and may enter at Entrances **①** or **⑥**. If you do not have your badge, you must use Entrance D.