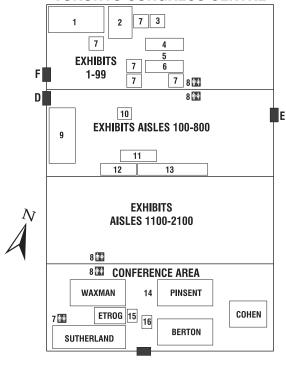

#### TORONTO CONGRESS CENTRE

- Registration
- 2 New Product Showcase
- 3 First Aid
- 4 Education Alley
- 5 GM Internet café
- 6 Fencecraft
- 7 Student Gardens
- 8 Washrooms
- 9 Café
- 10 Information Booth
- 11 Landscape Ontario Booth
- 12 Job Boards
- 13 Show Office
- 14 Awards of Excellence
- 15 Media Room
- 16 Conference Registration Only

F=Main Door

D&E = Badge holder only entrances

Trade Show Hours
January 8 & 9 9 am - 5 pm
January 10 9 am - 4 pm

**DIXON RD** 